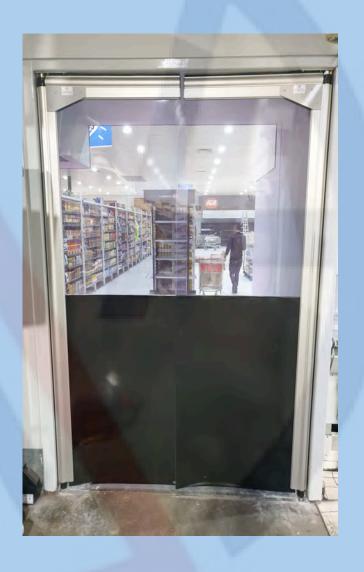

### ASA PVC IMPACT DOOR

### PEDESTRIAN AND LIGHT VEHICULAR ACCESS DOORS.

The ASA range is your perfect answer for your pedestrian and light vehicle doorways, manufactured to your exacting requirements for unique, cost efficient, modular componentry.

### EASY DOOR SELECTION

PVC Impact doors are suitable for openings up to 2500mm high and 1800mm wide for double /single door arrangements. With the inclusion of reinforcing gussets, doors can be increased in size to 3000mm high x 2200mm wide.

# EFFECTIVE ENVIRONMENT BARRIER

Because of the standard single blade PVC seal to the back edge of the door frame, the PVC Impact door is one of the most efficient doors available against draughts, wind, noise, heat, cold, dust, fumes and insects. Using special grade PVC, doors can be used as ante-room doors in freezer applications.