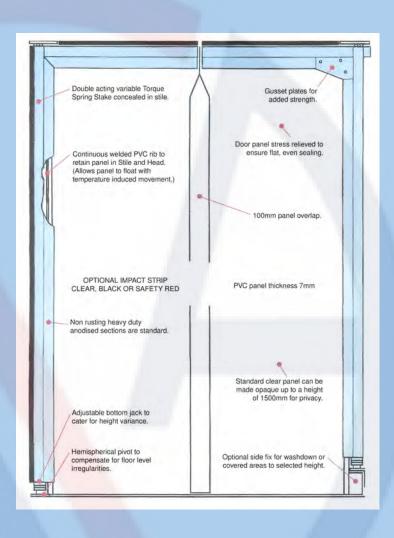

### EASY CARE DESIGN

All parts can be quickly and economically replaced, using standard sized stock components, and should the PVC become damaged, it is easily repaired or replaced. Normal care consists of occasional washing with suitable detergent.

#### STRONG ALUMINIUM EXTRUSION

this unique, multi-purpose profile is utilized for both the stile and the head, and to retain the spring mechanism and bottom pivot. Continuous grooves retain the sealing strip and PVC panel over their entire length. All sections have a tough anodized finish for attractive appearances and extra protection.

### EFFICTIVE DUST SEALING

To provide more efficient sealing between the door frame and jambs, ASA PVC Impact doors incorporate a brush or PVC seal strips, neatly located in a groove along the back of both the stile and head profiles.

#### COLOURED PANELS

Apart from Clear PVC we can also offer Black, Opaque and Grey PVC on our PVC Impact Doors to ensure privacy.