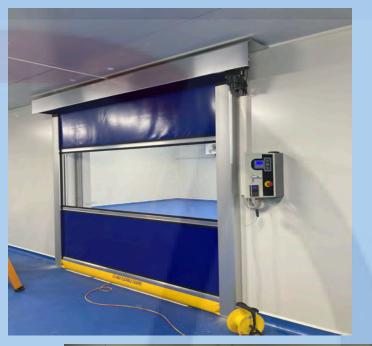

# ASA3000 RAPID ROLLER DOOR

Our ASA3000 Rapid Auto door is fully manufactured in Western Australia by ASA Flexible Doors. It is reliable, durable and custom made to suit any size or requirement. They are all as individual as their specific applications!

# **RAPID ROLLER DOOR**

#### Specifications

- Door Speeds up to 1.5m/sec
- Sizes up to 6mH x 6mW
- o Durable reinforced 0.9, 1.0mm PVC Panel
- Windbars to resist air pressure
- Anodised Aluminum 2 piece columns
- Single phase controller with VSD
- Soft-star / stop and variable speed control
- Encoder limit settings
- Safety features, including options of in-line PE Beam and light curtains.
- Low maintenance
- Full CAD drawings available on request