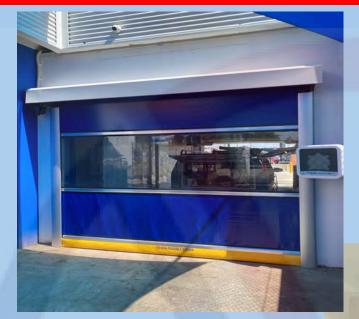

# ASA3000 RAPID ROLLER DOOR

Our ASA3000 Rapid Auto door is fully manufactured in Western Australia by ASA Flexible Doors. It is reliable, durable and custom made to suit any size or requirement. They are all as individual as their specific applications!

# Ideal for:

- Warehouse
- Process Rooms
- Coolrooms
- Freezers
- Loading Docks
- Laboratories
- Hospitals
- Supermarkets
- Car Washes

ASA Flexible Doors have a range of doors to suit areas such as food processing, warehousing, packaging, coolrooms and freezers. Doors with intelligence!