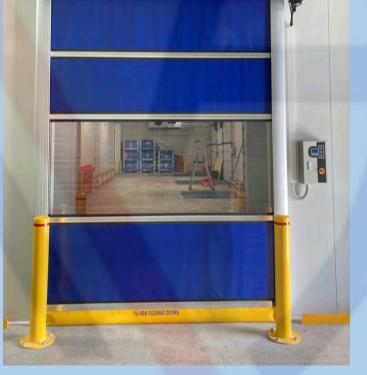

# ASA3000 RAPID ROLLER DOOR

Our ASA3000 Rapid Auto door is fully manufactured in Western Australia by ASA Flexible Doors. It is reliable, durable and custom made to suit any size or requirement. They are all as individual as their specific applications!

# Ideal for:

- Warehouse
- Process Rooms
- Coolrooms
- Freezers
- Loading Docks
- Laboratories
- Hospitals
- Supermarkets
- Car Washes

ASA Flexible Doors have a range of doors to suit areas such as food processing, warehousing, packaging, coolrooms and freezers. Doors with intelligence!