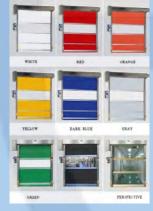

#### Many forms of activation -

Pushbuttons, Pull-cords, Motion Sensors, Ind Floor Loops, Remote Control, Swipe cards and integration.

> RAPID DOOR PANEL COLOURS Clear White Red Orange Blue Grey Green Black Yellow

#### **OPTIONS** -

- TAT: 11 C (\*
- o Windbar confgurationo Many panel colours to select
- Ventilation panels available
- Full width clear window
- Multiple interlocking
- Flexible Bottom Rail
- Roller dust covers
- Freezer Room Heating
- UPS (Battery Back up)
- Powdercoating