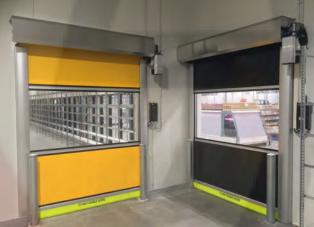

#### Many forms of activation -

Pushbuttons, Pull-cords, Motion Sensors, Ind Floor Loops, Remote Control, Swipe cards and integration.

> RAPID DOOR PANEL COLOURS Clear White Red Orange Blue Grey Green Black Yellow

#### **OPTIONS** -

- TAT: 11 C (\*
- o Windbar confgurationo Many panel colours to select
- Ventilation panels available
- Full width clear window
- Multiple interlocking
- Flexible Bottom Rail
- Roller dust covers
- Freezer Room Heating
- UPS (Battery Back up)
- Powdercoating