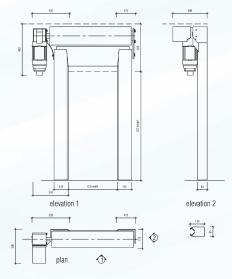

th of the door opening enabling vision through the door.

#### **DOOR SPEED:**

The standard operational speed of the S1000 Roll-Fast Door is: 1000mm-1200mm/Sec. (with Speed Variator).

#### **SAFETY FEATURES:**

A Photo Electric Cell is installed within the door posts to prevent the door closing, should the Photo Electric Cell be obstructed.

#### **ACTIVE REVERSING EDGE:**

Within the bottom rail a self-guarding safety edge system is fitted. This system, when triggered, will return the door to the open position and "lock" the door in the open position until reset.

#### CONTROL PANEL:

A Digital Display is supplied to all S1000 Roll-Fast Door control panels. Should a fault occur, it will detail what the fault is and our comprehensive manual will help you with a solution to the problem.



#### POWER SUPPLY:

S1000 Series: A 10 ampere, single phase, neutral and earth power supply complete with isolating switch.

#### DOOR FINISH:

Standard galvanised or optional powder coated to door posts.

### **Maximum Door Size**

4000 mm High x 4000 mm Wide

Manufactured in Australia, these \$1000 Roll-Fast Doors are suitable for all internal applications where temperature control is vital.

Opening speed of up to 1200mm per second can be achieved to reduce any down time. Even under the most demanding around-the-clock use, the S1000 Roll-Fast Door will run effectively.

#### **Standard Features**

#### Reverse Edge Photo Electric Cell

#### **Control Options**

- Inductive Loops
- Microwave Sensors
- Push Buttons
- Infrared Sensors
- Remote Control
- Interlock Facility

#### **Panel C