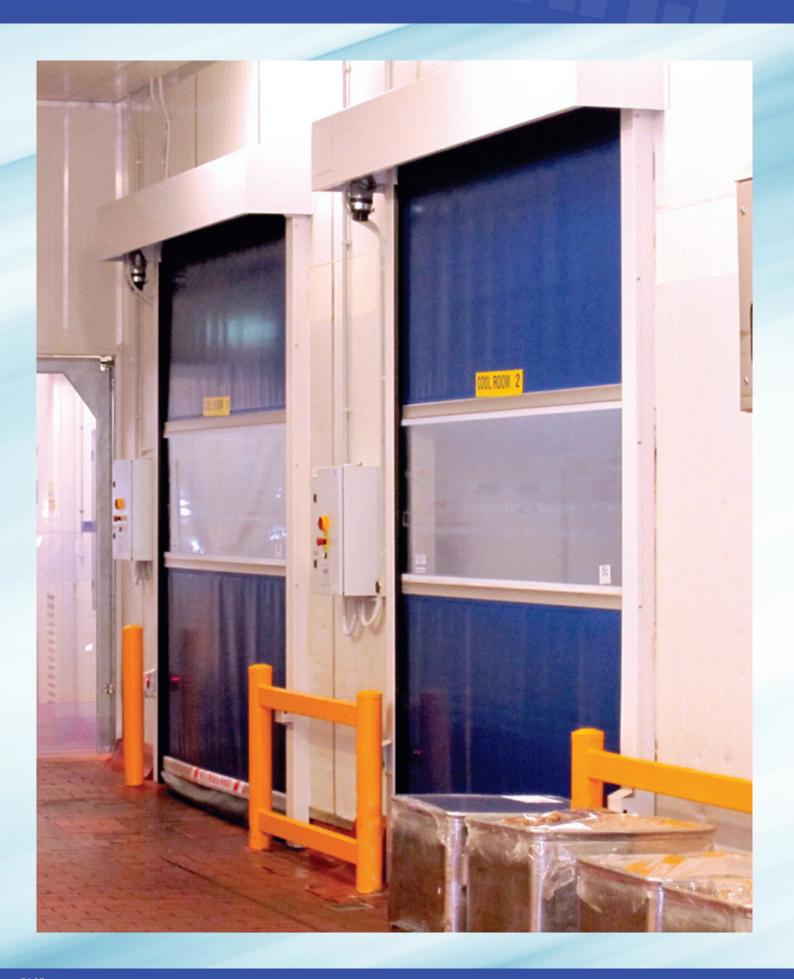

## **APPLICATION:** Internal. **DOOR SIZE:**

The S1000 Roll-Fast Doors are produced for internal openings up to 4000mm High x 4000mm Wide, and are capable of being installed in areas with an air-pressure differential of no more than 15 Pascals.

#### DOOR PANEL:

All doors are fitted with a durable vinyl panel with a clear P.V.C. centre section 1000mm high x the full width of the door opening enabling vision through the door.

### **Maximum Door Size**

4000 mm High x 4000 mm Wide

Manufactured in Australia, these \$1000 Roll-Fast Doors are suitable for all internal applications where temperature control is vital.

Opening speed of up to 1200mm per second can be achieved to reduce any down time. Even under the most demanding around-the-clock use, the S1000 Roll-Fast Door will run effectively.