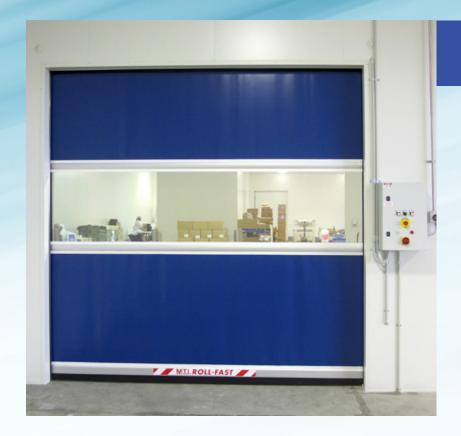

#### DOOR PANEL:

All doors are fitted with a durable vinyl panel with a clear P.V.C. centre section 1000mm high x the full width of the door opening enabling vision through the door.

#### **Panel Colours**

- Yellow Blue
- Black Red