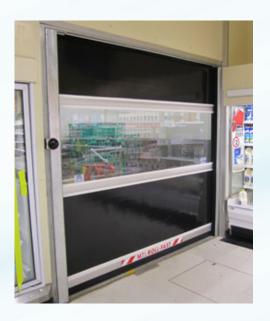

#### DOOR PANEL:

All doors are fitted with a durable vinyl panel with a clear P.V.C. centre section 1000mm high x the full width of the door opening enabling vision through the door.

#### **Panel Colours**

- Yellow Blue
- Black Red