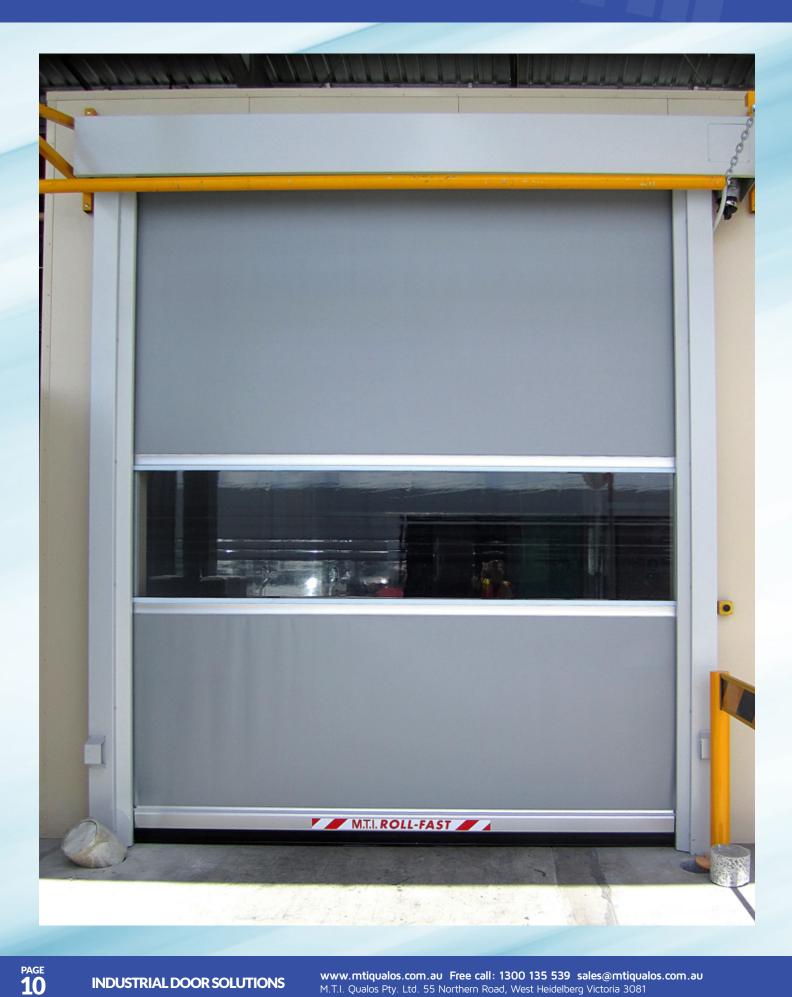

#### DOOR PANEL:

All doors are fitted with a durable vinyl panel with a clear P.V.C. centre section approximately 900mm – 1200mm high x the full width of the door opening.

#### ACTIVE REVERSING EDGE:

Within the bottom rail a self guarding safety edge system is fitted. This system, when triggered will return the door to the open position and "lock" the door in the open position until reset.

#### CONTROL PANEL:

A Digital Display is supplied to all S1100 Roll-Fast Door control panels. Should a fault occur, it will detail what the fault is and our comprehensive manual will help you with a solution to the problem.

### Maximum Door Size

4250mm High x 4000mm Wide

The S1100 Roll-Fast Door is designed to suit a large variety of door applications. If speed, safety and reliability are features you require, the S1100 Roll-Fast Door will suit you with an opening speed of up to 1300mm per second.