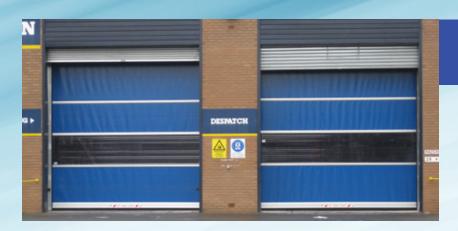

## **APPLICATION:** External / Internal. **DOOR SIZE:**

The S1100 Roll-Fast Doors are produced for internal and external openings up to 4250mm High x 4000mm Wide.

#### Panel Colours

- Yellow Blue
- Red
  Orange