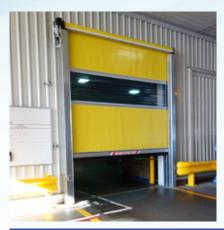

## **APPLICATION:** External / Internal. **DOOR SIZE:**

The S1100 Roll-Fast Doors are produced for internal and external openings up to 4250mm High x 4000mm Wide.

#### Panel Colours

- Yellow Blue
- Red
  Orange