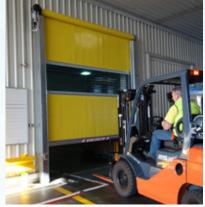

### Maximum Door Size

4250mm High x 4000mm Wide

The S1100 Roll-Fast Door is designed to suit a large variety of door applications. If speed, safety and reliability are features you require, the S1100 Roll-Fast Door will suit you with an opening speed of up to 1300mm per second.

Constructed from minimal moving parts also reduces any maintenance work. Complete with a special tensioning spring mechanism, this ensures the door curtain is kept taut at all times providing a complete weather seal. Suitable for both internal/external applications.