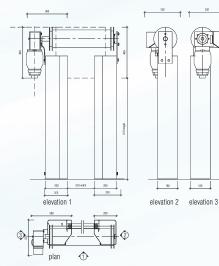

**S1100 Technical drawing** 

## **APPLICATION:** External / Internal. **DOOR SIZE:**

The S1100 Roll-Fast Doors are produced for internal and external openings up to 4250mm High x 4000mm Wide.

### Maximum Door Size

4250mm High x 4000mm Wide

The S1100 Roll-Fast Door is designed to suit a large variety of door applications. If speed, safety and reliability are features you require, the S1100 Roll-Fast Door will suit you with an opening speed of up to 1300mm per second.