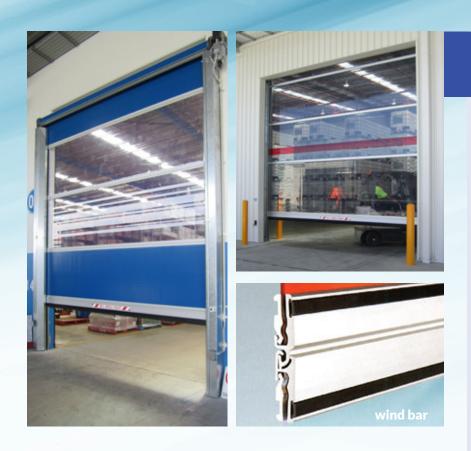

## Maximum Door Size

5500mm High x 5850mm Wide

A heavy duty robust door with 4mm thick fully transparent curtain ensures safe transport routes and good visual contact.

Generally used for external applications, this versatile S800 Roll-Fast Door is ideal for use in manufacturing and the food industry.

Where the S800 Roll-Fast Door is exposed to high wind pressures, we recommend using additional aluminium wind safety profiles to give the curtain the necessary rigidity. By using the wind safety profile, a vinyl panel or fully transparent curtain can also be combined.