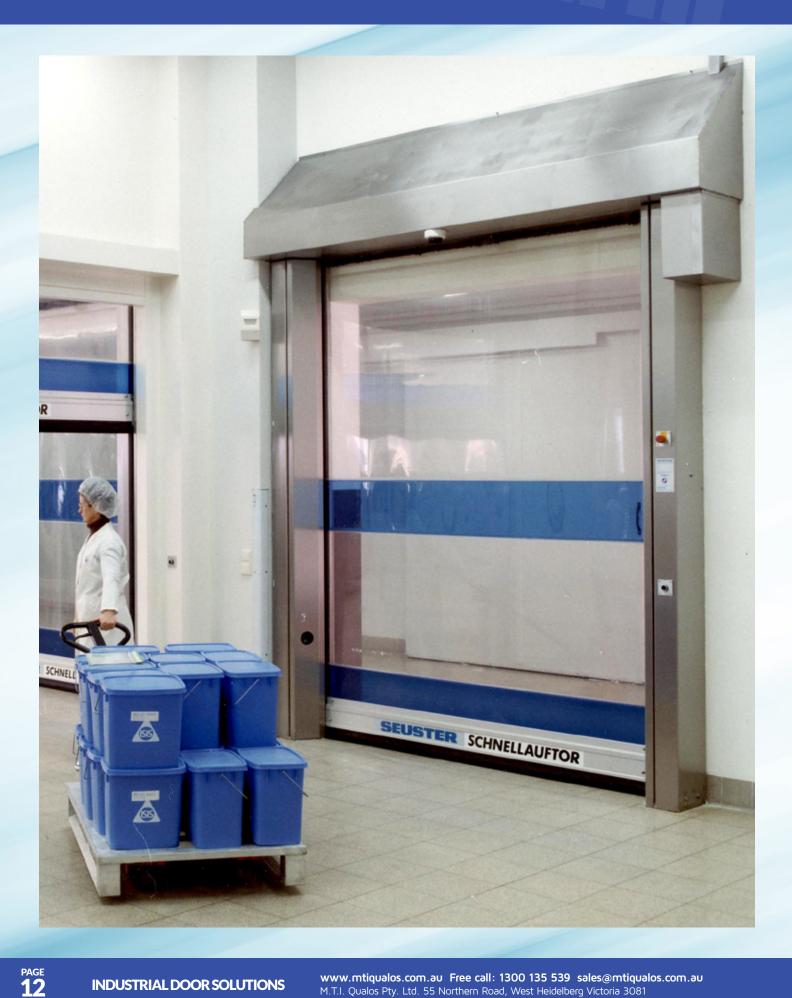

#### DOOR PANEL:

Made from heavy duty 4mm thick clear P.V.C. that offers 100% vision. As an option a 1.6mm thick vinyl panel with clear centre section can also be supplied.

## Maximum Door Size

5500mm High x 5850mm Wide

A heavy duty robust door with 4mm thick fully transparent curtain ensures safe transport routes and good visual contact.

Generally used for external applications, this versatile S800 Roll-Fast Door is ideal for use in manufacturing and the food industry.