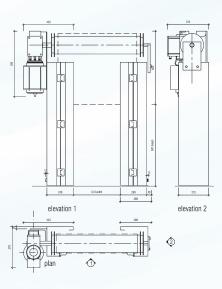

#### S800 Technical drawing

for the operation of the automatic door, with the flexibility to meet the changing needs of our customers

Fold-out side frames facilitate maintenance procedures. The operator and shaft are borne by the cantilever side frames housing the photocell, energy chain and the side tensioning and pull mechanism. Brush seals reduce drafts.