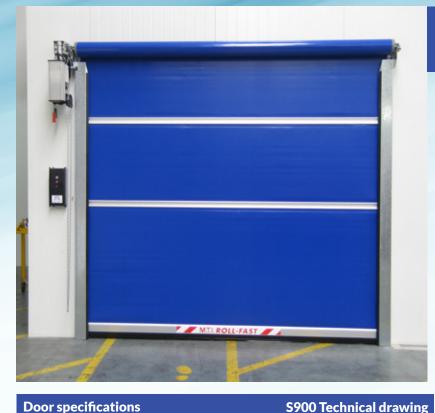

# **Door specifications**

#### DOOR PANEL:

All doors are fitted with a durable 2mm thick vinvl panel.

### Panel Colours

- Yellow Blue
- Red • Orange

PAGE

9