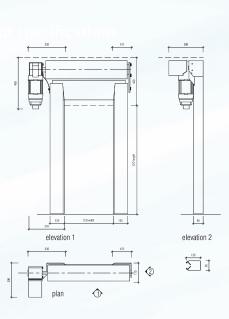

#### **APPLICATION:** Internal. DOOR SIZE:

The S900 Freezer Roll-Fast Doors are produced for internal openings up to 4000mm High x 3500mm Wide, and are capable of being installed in areas with an air-pressure differential of no more than 15 Pascals.

# Maximum Door Size

4000mm High x 3500mm Wide

The S900 Freezer Roll-Fast Door will reduce air loss from your existing door opening.

Manufactured to suit freezer rooms of up to -18°C the S900 Freezer Roll-Fast Door is powered by a mechanical limit motor / gearbox and frequency inverter control system that provides an opening speed of up to 1000mm per second. Also supplied with bottom door post heaters and self opening timer within its control panel to reduce any ice build-up on the door posts or vinyl panel.