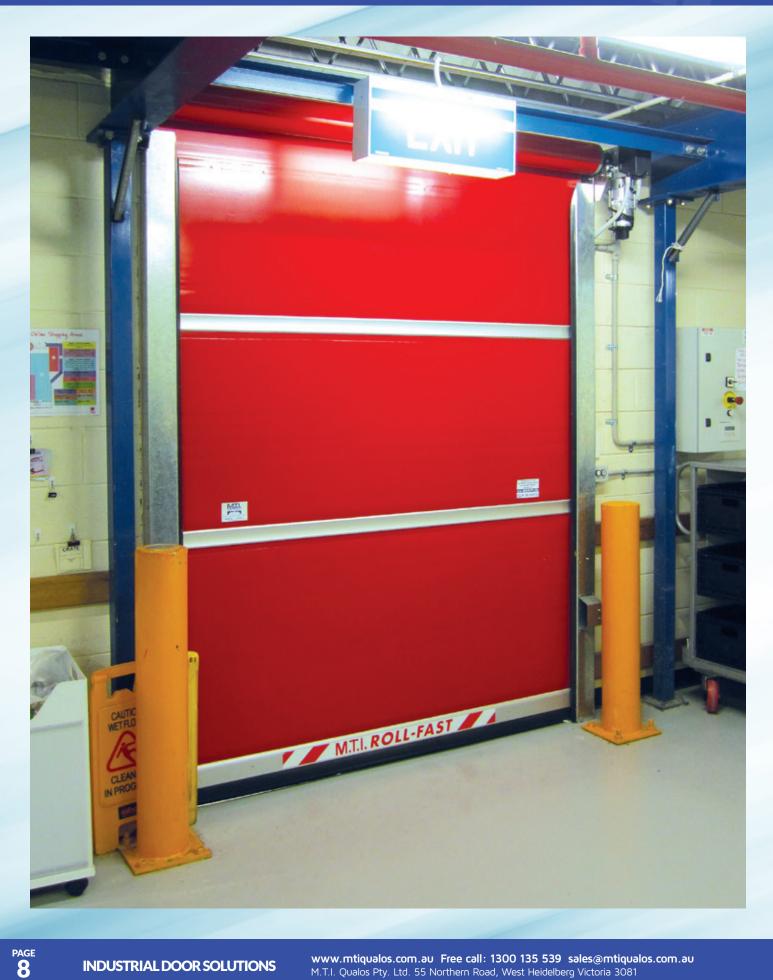

#### **APPLICATION:** Internal. DOOR SIZE:

The S900 Freezer Roll-Fast Doors are produced for internal openings up to 4000mm High x 3500mm Wide, and are capable of being installed in areas with an air-pressure differential of no more than 15 Pascals.

#### DOOR PANEL:

All doors are fitted with a durable 2mm thick vinvl panel.

#### **SAFETY FEATURES:**

A through beam is installed within the door posts to prevent the door closing, should the beam be obstructed.

#### **ACTIVE REVERSING EDGE:**

Within the bottom rail a self-guarding safety edge system is fitted. This system, when triggered will return the door to the open position and "lock" the door in the open position until reset.

#### **DOOR HEATERS:**

Door heaters are supplied to the bottom of the door posts to prevent ice forming.