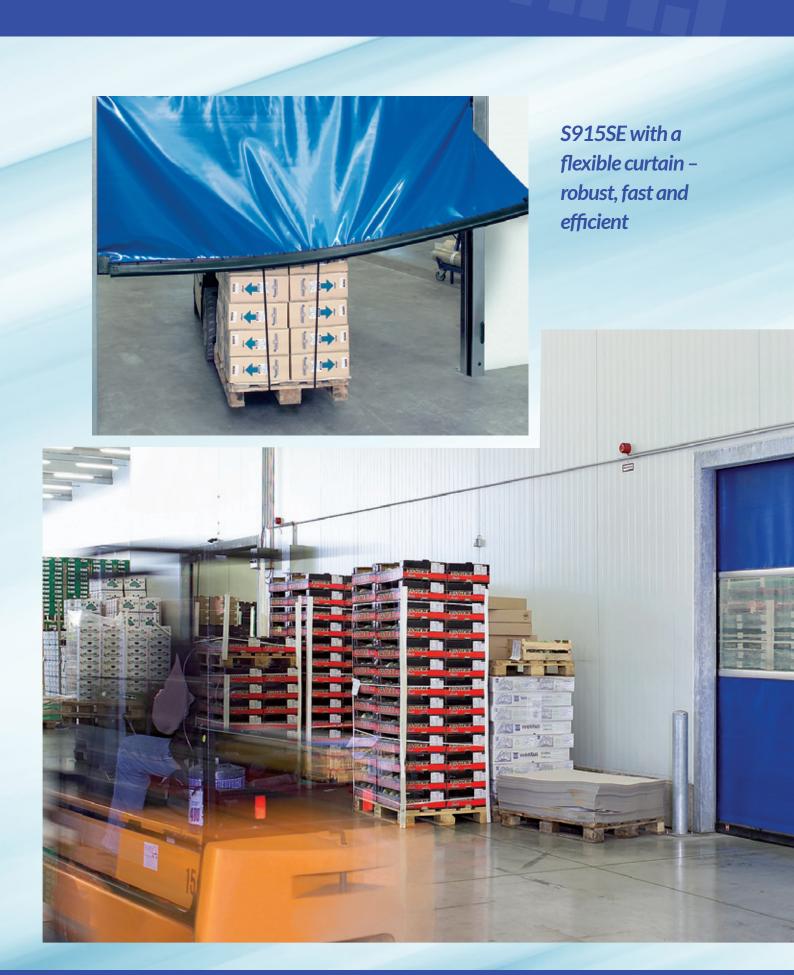

# The Internal door with a Soft Edge bottom profile

The S915SE Roll-Fast Door is particularly efficient thanks to the anti-crash system.

When goods are being transferred between areas, it is important that a crash does not hold up the process - an internal door must be operative again as quickly as possible. Thanks to the SoftEdge bottom profile with anti-crash system, M.T.I offers the optimum solution: efficient and at the same time safe.

WIND PROTECTION:

Aluminium profile.

ANTI-CRASH SYSTEM:

Soft Edge System

INVERSION RELAY CONTROLS:

 $Frequency \ converter \ controls \ on \ request.$ 

**OPTIONS:** 

Emergency opening via counterweight Operator/shaft cladding Stainless steel version