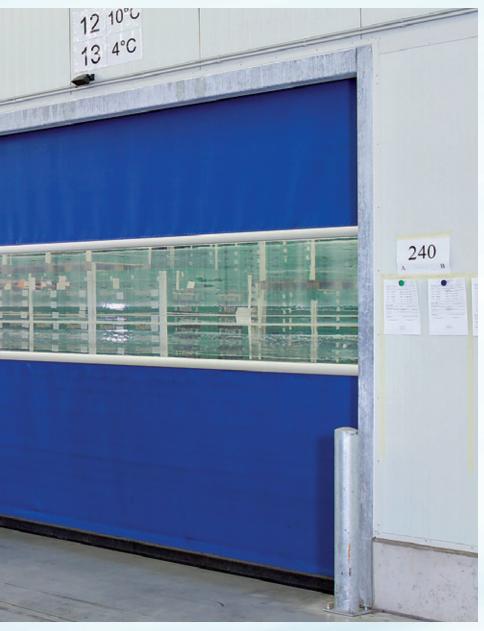

#### Panel Colours

- Yellow Blue
- Black Red

#### **S 915SE Door specifications**

**APPLICATION:** Internal.

**DOOR SIZE:** Height max:5000mm

Width Max: 5000mm

**DOOR SPEED:** 

Opening: 0.8/1.5 m/s Closing: 0.8/0.8 m/s

**CURTAIN THICKNESS:** 

Fabric/vision panel 1.5/2.0 mm